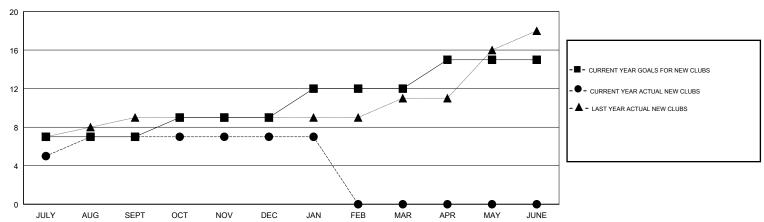

### GOALS AND ACTUAL NEW CLUBS CUMULATIVE

# GMT: N S SANKAR LOCATION INDIA GMT CA

| Clubs                 |               |           |               | Members               |                           |                         |                                              |
|-----------------------|---------------|-----------|---------------|-----------------------|---------------------------|-------------------------|----------------------------------------------|
| RESULTS FOR 2018-2019 |               |           |               | RESULTS FOR 2018-2019 |                           |                         |                                              |
| QUARTER               | NEW CLUB GOAL | NEW CLUBS | DROPPED CLUBS | QUARTER               | MEMBER GROWTH NET<br>GOAL | MEMBER GROWTH<br>ACTUAL | DROPPED MEMBERS ACTUAL (including transfers) |
| JULY/AUG/SEPT         | 7             | 7         | 0             | JULY/AUG/SEPT         | 90                        | 436                     | 365                                          |
| OCT/NOV/DEC           | 2             | 0         | 0             | OCT/NOV/DEC           | 90                        | 101                     | 161                                          |
| JAN/FEB/MAR           | 3             | 0         | 1             | JAN/FEB/MAR           | 110                       | 73                      | 38                                           |
| APR/MAY/JUNE          | 3             | 0         | 0             | APR/MAY/JUNE          | 60                        | 0                       | 0                                            |