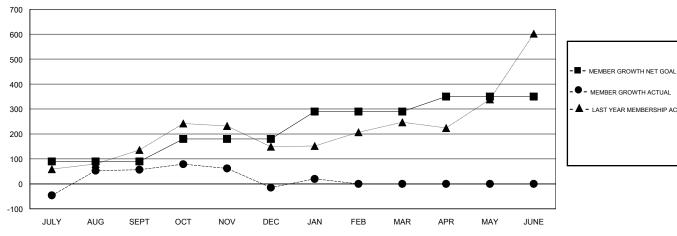

# GOALS AND ACTUAL MEMBERS CUMULATIVE

| DROPPED CLUBS: 1  DROPPED MEMBERS |           | 93 CLUBS OF 180 ADDED 1 OR MORE<br>NEW MEMBERS | GENDER DISTRIBUTION  MALE 4,416 (74.44%)  FEMALE 1,516 (25.56%)  Women Percentage Fiscal Year Goal: 20% |       |
|-----------------------------------|-----------|------------------------------------------------|---------------------------------------------------------------------------------------------------------|-------|
| DECEASED                          | 4         | CLICK HERE FOR CUMULATIVE                      | TOTAL FAMILY UNIT MEMBERS                                                                               | 1,772 |
| SEOD OM OCCUED                    | 13<br>547 | MEMBERSHIP DATA                                | FAMILY MEMBERS PAYING HALF                                                                              | 956   |
| TOTAL                             | 564       |                                                |                                                                                                         |       |

# GMT: N S SANKAR LOCATION INDIA GMT CA

| Clubs                 |               |           |               | Members               |                           |                         |                                              |
|-----------------------|---------------|-----------|---------------|-----------------------|---------------------------|-------------------------|----------------------------------------------|
| RESULTS FOR 2018-2019 |               |           |               | RESULTS FOR 2018-2019 |                           |                         |                                              |
| QUARTER               | NEW CLUB GOAL | NEW CLUBS | DROPPED CLUBS | QUARTER               | MEMBER GROWTH NET<br>GOAL | MEMBER GROWTH<br>ACTUAL | DROPPED MEMBERS ACTUAL (including transfers) |
| JULY/AUG/SEPT         | 7             | 7         | 0             | JULY/AUG/SEPT         | 90                        | 436                     | 365                                          |
| OCT/NOV/DEC           | 2             | 0         | 0             | OCT/NOV/DEC           | 90                        | 101                     | 161                                          |
| JAN/FEB/MAR           | 3             | 0         | 1             | JAN/FEB/MAR           | 110                       | 73                      | 38                                           |
| APR/MAY/JUNE          | 3             | 0         | 0             | APR/MAY/JUNE          | 60                        | 0                       | 0                                            |